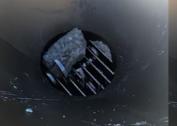

Equipped with robust 18 mm thick separating blades that reduce agglomeration and facilitate the uniform passage of the product.

Thanks to its innovative design, KLOTECH fits easily into any type of tank or hopper, ensuring simple and efficient application.

Made of stainless steel 304 or 316L, with the robust body made of POM-C or upon request G.H.A.® 50 um oxidised aluminium to ensure corrosion resistance even in the most aggressive environments.

Designed and finished to limit product deposits and easily cleaned, ideal for use in sectors such as the food, chemical or pharmaceutical industries.