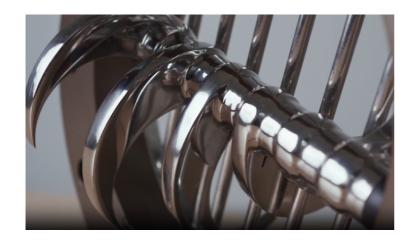

Equipped with robust 18 mm thick separating blades that reduce agglomeration and facilitate the uniform passage of the product.

Thanks to its innovative design, KLOTECH fits easily into any type of tank or hopper, ensuring simple and efficient application.