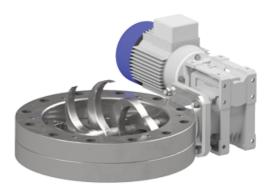

# **LUMP-BREAKER**

# **KLOTECH**

The lump-breaker is a tool designed to simplify the handling of materials that tend to form lumps or aggregates.

Air-Tec System has a range of ergonomically designed and versatile lump-breaker models capable of handling a wide variety of products, from powders to granules.

Made of stainless steel 304 or 316L, with the robust body made of POM-C or upon request G.H.A.® 50 um oxidised aluminium to ensure corrosion resistance even in the most aggressive environments.

Designed and finished to limit product deposits and easily cleaned, ideal for use in sectors such as the food, chemical or pharmaceutical industries.