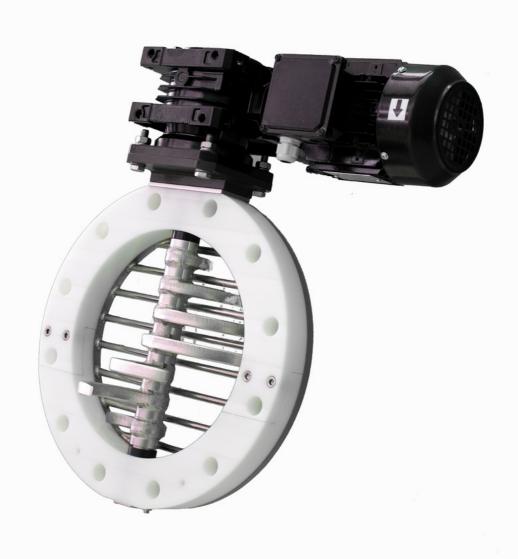

# **LUMP-BREAKER**

# **KLOTECH**

The lump-breaker is a tool designed to simplify the handling of materials that tend to form lumps or aggregates.

Air-Tec System has a range of ergonomically designed and versatile lump-breaker models capable of handling a wide variety of products, from powders to granules.

Equipped with robust 18 mm thick separating blades that reduce agglomeration and facilitate the uniform passage of the product.

Thanks to its innovative design, KLOTECH fits easily into any type of tank or hopper, ensuring simple and efficient application.

Made of stainless steel 304 or 316L, with the robust body made of POM-C or upon request G.H.A.® 50 um oxidised aluminium to ensure corrosion resistance even in the most aggressive environments.

Designed and finished to limit product deposits and easily cleaned, ideal for use in sectors such as the food, chemical or pharmaceutical industries.