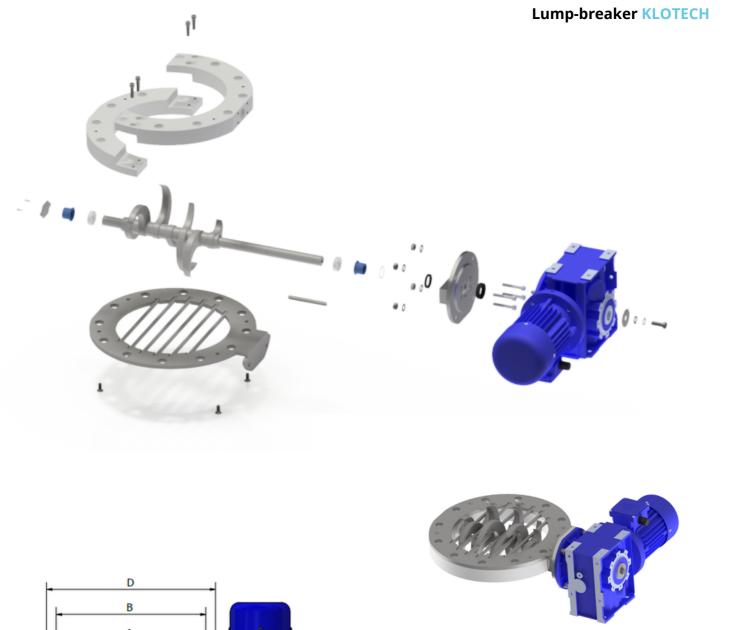

# **LUMP-BREAKER**

# **KLOTECH**

The lump-breaker is a tool designed to simplify the handling of materials that tend to form lumps or aggregates.

Air-Tec System has a range of ergonomically designed and versatile lump-breaker models capable of handling a wide variety of products, from powders to granules.

Equipped with robust 18 mm thick separating blades that reduce agglomeration and facilitate the uniform passage of the product.

Thanks to its innovative design, KLOTECH fits easily into any type of tank or hopper, ensuring simple and efficient application.

Made of stainless steel 304 or 316L, with the robust body made of POM-C or upon request G.H.A.® 50 um oxidised aluminium to ensure corrosion resistance even in the most aggressive environments.

Designed and finished to limit product deposits and easily cleaned, ideal for use in sectors such as the food, chemical or pharmaceutical industries.