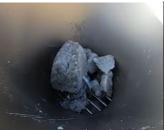

Equipped with robust 18 mm thick separating blades that reduce agglomeration and facilitate the uniform passage of the product.

Thanks to its innovative design, KLOTECH fits easily into any type of tank or hopper, ensuring simple and efficient application.

Made of stainless steel 304 or 316L, with the robust body made of POM-C or upon request G.H.A.® 50 um oxidised aluminium to ensure corrosion resistance even in the most aggressive environments.

Designed and finished to limit product deposits and easily cleaned, ideal for use in sectors such as the food, chemical or pharmaceutical industries.