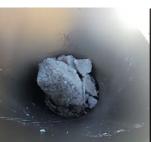

# **LUMP-BREAKER**

# **KLOTECH**

The lump-breaker is a tool designed to simplify the handling of materials that tend to form lumps or aggregates.

Air-Tec System has a range of ergonomically designed and versatile lump-breaker models capable of handling a wide variety of products, from powders to granules.

Equipped with robust 18 mm thick separating blades that reduce agglomeration and facilitate the uniform passage of the product.

Thanks to its innovative design, KLOTECH fits easily into any type of tank or hopper, ensuring simple and efficient application.